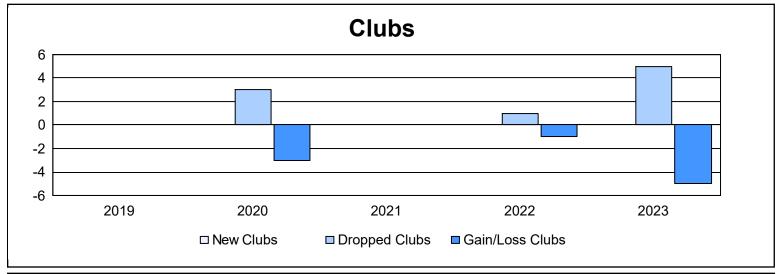

District 11 A2 As of June 2023 Cumulative

| Year      | New<br>Clubs | Dropped<br>Clubs | Gain/<br>Loss<br>Clubs | New<br>Members | Charter<br>Members | Reinstate<br>Members | Transfer<br>Members | Total<br>Member<br>Added | Total<br>Members<br>Dropped | Gain/<br>Loss<br>Members |
|-----------|--------------|------------------|------------------------|----------------|--------------------|----------------------|---------------------|--------------------------|-----------------------------|--------------------------|
| 2018-2019 | 0            | 0                | 0                      | 84             | 2                  | 13                   | 1                   | 100                      | 138                         | -38                      |
| 2019-2020 | 0            | 3                | -3                     | 79             | 1                  | 8                    | 4                   | 92                       | 125                         | -33                      |
| 2020-2021 | 0            | 0                | 0                      | 130            | 1                  | 4                    | 5                   | 140                      | 103                         | 37                       |
| 2021-2022 | 0            | 1                | -1                     | 143            | 0                  | 10                   | 5                   | 158                      | 172                         | -14                      |
| 2022-2023 | 0            | 5                | -5                     | 110            | 3                  | 9                    | 9                   | 131                      | 221                         | -90                      |
| Average   | 0            | 2                | -2                     | 109            | 1                  | 9                    | 5                   | 124                      | 152                         | -28                      |