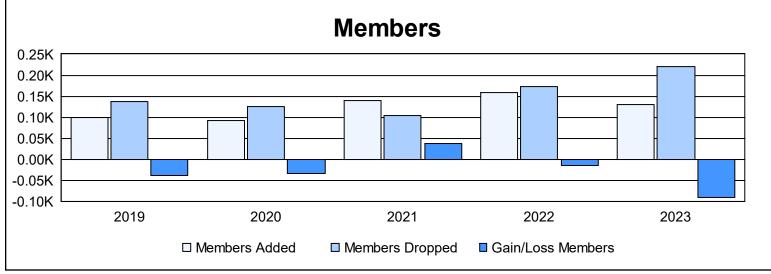

District 11 A2 As of June 2023 Cumulative

| Year      | New<br>Clubs | Dropped<br>Clubs | Gain/<br>Loss<br>Clubs | New<br>Members | Charter<br>Members | Reinstate<br>Members | Transfer<br>Members | Total<br>Member<br>Added | Total<br>Members<br>Dropped | Gain/<br>Loss<br>Members |
|-----------|--------------|------------------|------------------------|----------------|--------------------|----------------------|---------------------|--------------------------|-----------------------------|--------------------------|
| 2018-2019 | 0            | 0                | 0                      | 84             | 2                  | 13                   | 1                   | 100                      | 138                         | -38                      |
| 2019-2020 | 0            | 3                | -3                     | 79             | 1                  | 8                    | 4                   | 92                       | 125                         | -33                      |
| 2020-2021 | 0            | 0                | 0                      | 130            | 1                  | 4                    | 5                   | 140                      | 103                         | 37                       |
| 2021-2022 | 0            | 1                | -1                     | 143            | 0                  | 10                   | 5                   | 158                      | 172                         | -14                      |
| 2022-2023 | 0            | 5                | -5                     | 110            | 3                  | 9                    | 9                   | 131                      | 221                         | -90                      |
| Average   | 0            | 2                | -2                     | 109            | 1                  | 9                    | 5                   | 124                      | 152                         | -28                      |